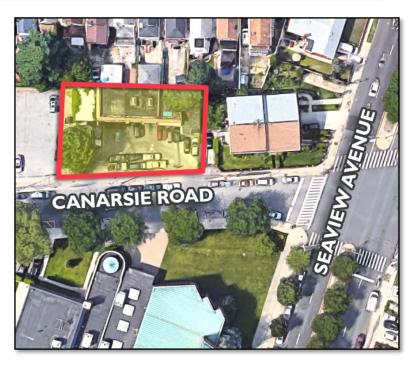

### **PRIME CANARSIE PARK / PIER AREA**

## **I680 CANARSIE ROAD** BROOKLYN, NY 11236