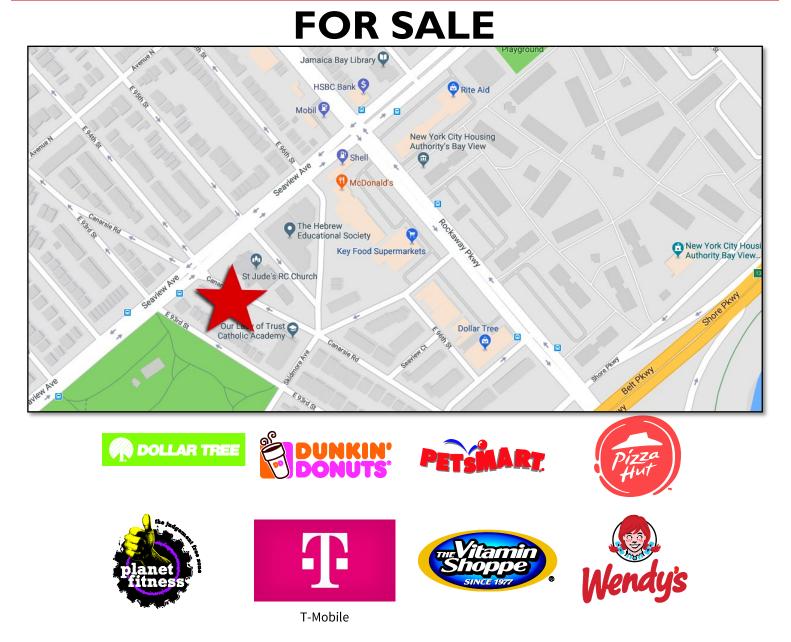

# FOR SALE

- C of O for AUTO SERVICE
- LOT SIZE: APPROX. 8,400 SF
- BUILDING SIZE: 2,250 SF
- ZONING: R5
- FAR COMMERCIAL: 1.25
  FAR COMMUNITY FACILITY: 2.0
- BLOCK/LOT: 8316 / 41
- CLOSE TO B17 B42 BUSES
- LOT DIMENSIONS: 114' × 89'
- R.E. TAXES: \$17,184

## JOIN NEIGHBORHOOD RETAILERS: