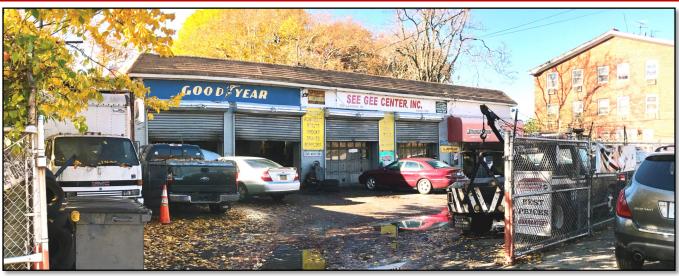

# **I680 CANARSIE ROAD** BROOKLYN, NY 11236

# FOR SALE

- C of O for AUTO SERVICE
- LOT SIZE: APPROX. 8,400 SF
- BUILDING SIZE: 2,250 SF
- ZONING: R5
- FAR COMMERCIAL: 1.25
  FAR COMMUNITY FACILITY: 2.0
- BLOCK/LOT: 8316 / 41
- CLOSE TO B17 B42 BUSES
- LOT DIMENSIONS: 114' × 89'
- R.E. TAXES: \$17,184